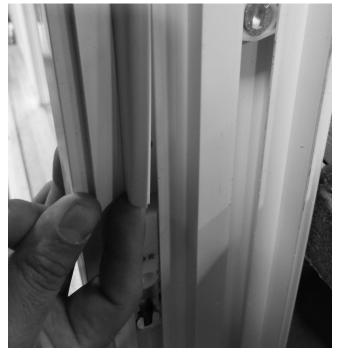

## **DOUBLE HUNG REMOVING BALANCE COVER INSTRUCTIONS**

**STEP ONE:** To access wafer head jamb adjuster, lift lower exterior edge of balance cover side corners. Once started, it can be unlocked by slding finger up jamb between cover and jamb.