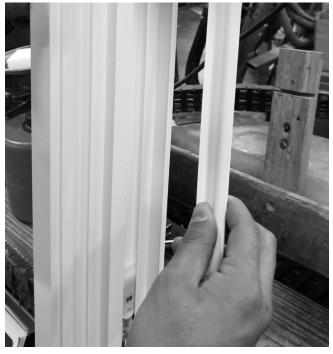

**STEP TWO:** Once unlocked, remove covers from jambs. Installation screw holes and wafer head jamb adjuster screws are now exposed.

**STEP THREE:** Once all installation screws are driven, tighten wafer head jamb adjuster to bring jamb parallel with glass inserts. Repeat procedure on other jamb. Adjust as necessary.

**STEP FOUR:** To replace balance covers position covers over jambs with interior edge of covers in balance cavity. Relocate by folding lower exterior corners into place and sliding finger up joint.