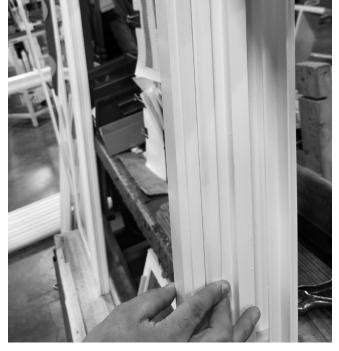

**STEP FOUR:** To replace balance covers position covers over jambs with interior edge of covers in balance cavity. Relocate by folding lower exterior corners into place and sliding finger up joint.