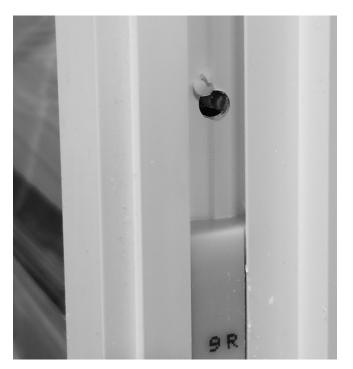

**STEP TWO:** Once unlocked, remove covers from jambs. Installation screw holes and wafer head jamb adjuster screws are now exposed.

**STEP THREE:** Once all installation screws are driven, tighten wafer head jamb adjuster to bring jamb parallel with glass inserts. Repeat procedure on other jamb. Adjust as necessary.